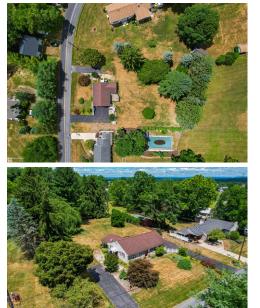

## 4969 Mill Road, Emmaus, PA 18049

- » Beds: 3 | Baths: 2 Full
- » MLS #: 740941
- » Single Family | 1,542 ft<sup>2</sup>
- » More Info: 4969Mill.IsForSale.com

Joyce Folsom REALTOR (610) 398-8111 (Office:) (484) 557-0317 (Direct:) marketing@homespotmedia.com

## \$ 339,900

Remarks

Country living East Penn Schools! Nice sized ranch home, approx. 1600 square feet, includes a finished walk out basement and a heated and air conditioned three season sunroom right off the kitchen! Upon entering you will find a totally remodeled gourmet kitchen with SS appliances, granite counter tops and center island. Three bedrooms or third bedroom is being used as a dining room, large living room & hardwood floors throughout. Beautifully landscaped yard is great for entertaining - or relax on the shady patio. Central air conditioning, side entry 2 car garage. Access to Park in rear. Perfect for empty nestors or first time home buyers.