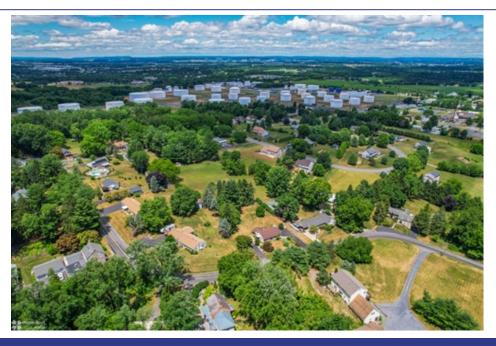

## 4969 Mill Road, Emmaus, PA 18049

- » Beds: 3 | Baths: 2 Full
- » MLS #: 740941
- » Single Family | 1,542 ft<sup>2</sup>
- » More Info: 4969Mill.IsForSale.com

Joyce Folsom REALTOR (610) 398-8111 (Office:) (484) 557-0317 (Direct:) marketing@homespotmedia.com

## \$ 339,900

Remarks

Country living East Penn Schools! Nice sized ranch home, approx. 1600 square feet, includes a finished walk out basement and a heated and air conditioned three season sunroom right off the kitchen! Upon entering you will find a totally remodeled gourmet kitchen with SS appliances, granite counter tops and center island. Three bedrooms or third bedroom is being used as a dining room, large living room & hardwood floors throughout. Beautifully landscaped yard is great for entertaining - or relax on the shady patio. Central air conditioning, side entry 2 car garage. Access to Park in rear. Perfect for empty nestors or first time home buyers.